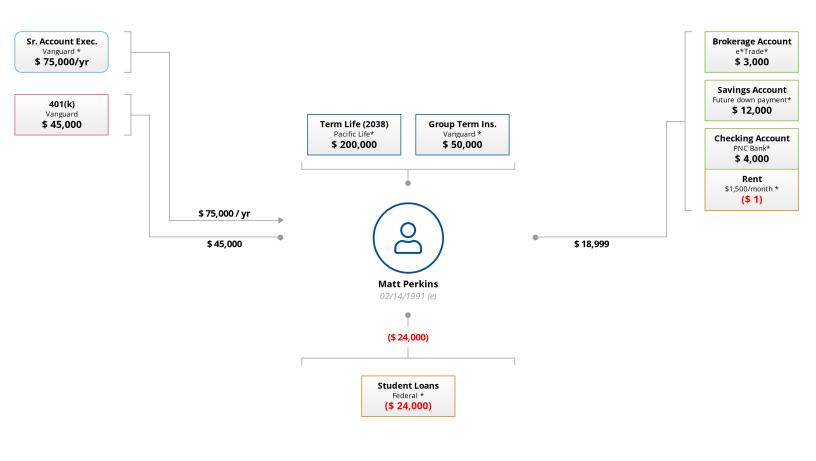

Lead Advisor: Michael Advisor, CFP®

Cash Flow

Real Estate

asset+map

This page summarizes certain Know Your Client (KYC) data you have provided to us during the fact finding process. Accounts and/or assets marked with a \* have not been offered, sold and/or serviced by [BD\_NAME], [RIA\_NAME], or its subsidiaries or affiliates (collectively, "[BD/RIA\_Nickname]"). Valuations of certain assets such as real estate or personal property are based on estimates provided by you, and [BD/RIA\_Nickname] makes no representations as to their value. This is not an official record of your assets or any account and/or contract, and it is provided for your convenience and information only. If there is a discrepancy between any of the information herein and the official records of your assets, accounts and/or contracts, the official records will take precedence. [BD/RIA\_Nickname] makes no representation that the data presented herein, or in any other statement, is accurate. Please verify this data and advise us of any inaccuracies. [BD/RIA\_Nickname] will not monitor or provide service regarding non-managed assets. All Rights Reserved (c) 2023 - Asset-Map(r) Holdings, Inc. Securities offered through Registered Representatives of [BD\_NAME]., a Broker/Dealer, Member FINRA/SIPC. Advisory services offered through [RIA\_NAME]., a Registered Investment Advisor. [DBA\_Name] and [BD/RIA\_Nickname] are not affiliated.