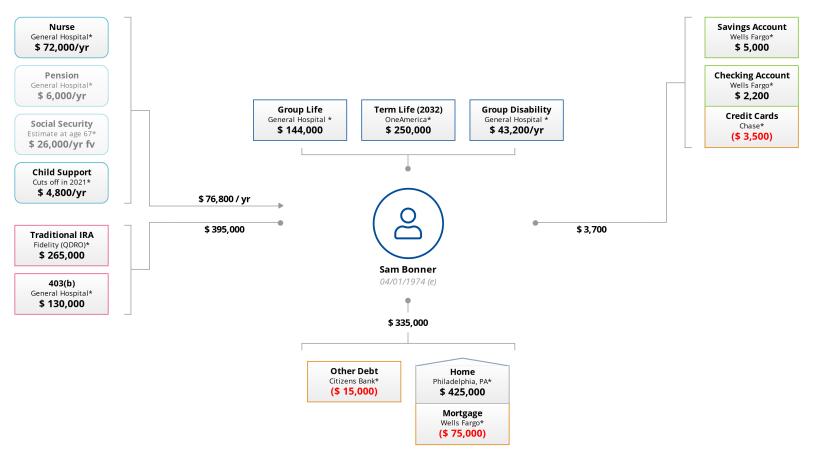

Lead Advisor: Michael Advisor, CFP®

asset+map O Sam Bonner (49e)
Primary Brian Bonner (20e) Dependent

This page summarizes certain Know Your Client (KYC) data you have provided to us during the fact finding process. Accounts and/or assets marked with a \* have not been offered, sold and/or serviced by [BD\_NAME], [RIA\_NAME], or its subsidiaries or affiliates (collectively, "[BD/RIA\_Nickname]"). Valuations of certain assets such as real estate or personal property are based on estimates provided by you, and [BD/RIA\_Nickname] makes no representations as to their value. This is not an official record of your assets or any account and/or contract, and it is provided for your convenience and information only. If there is a discrepancy between any of the information herein and the official records of your assets, accounts and/or contracts, the official records will take precedence. [BD/RIA\_Nickname] makes no representation that the data presented herein, or in any other statement, is accurate. Please verify this data and advise us of any inaccuracies. [BD/RIA\_Nickname] will not monitor or provide service regarding non-managed assets. All Rights Reserved (c) 2023 - Asset-Map(r) Holdings, Inc. Securities offered through Registered Representatives of [BD\_NAME]., a Broker/Dealer, Member FINRA/SIPC. Advisory services offered through [RIA\_NAME],, a Registered Investment Advisor. [DBA\_Name] and [BD/RIA\_Nickname] are not affiliated.