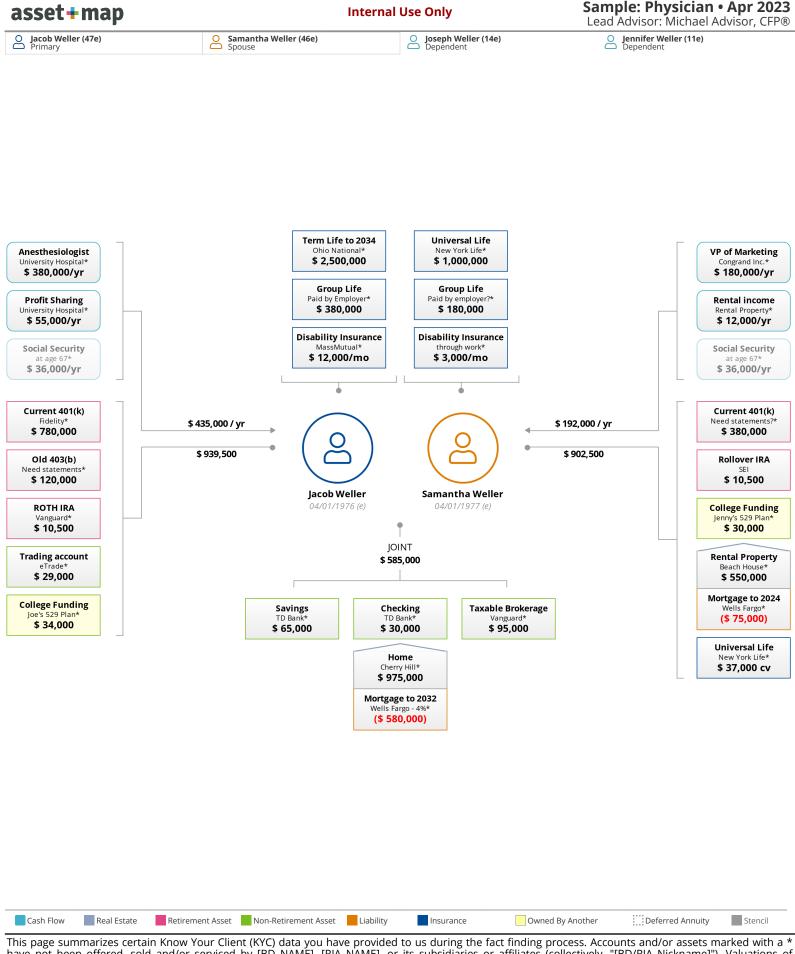

This page summarizes certain know your Client (KYC) data you have provided to us during the fact finding process. Accounts and/or assets marked with a have not been offered, sold and/or serviced by [BD\_NAME], [RIA\_NAME], or its subsidiaries or affiliates (collectively, "[BD/RIA\_Nickname]"). Valuations of certain assets such as real estate or personal property are based on estimates provided by you, and [BD/RIA\_Nickname] makes no representations as to their value. This is not an official record of your assets or any account and/or contract, and it is provided for your convenience and information only. If there is a discrepancy between any of the information herein and the official records of your assets, accounts and/or contracts, the official records will take precedence. [BD/RIA\_Ni