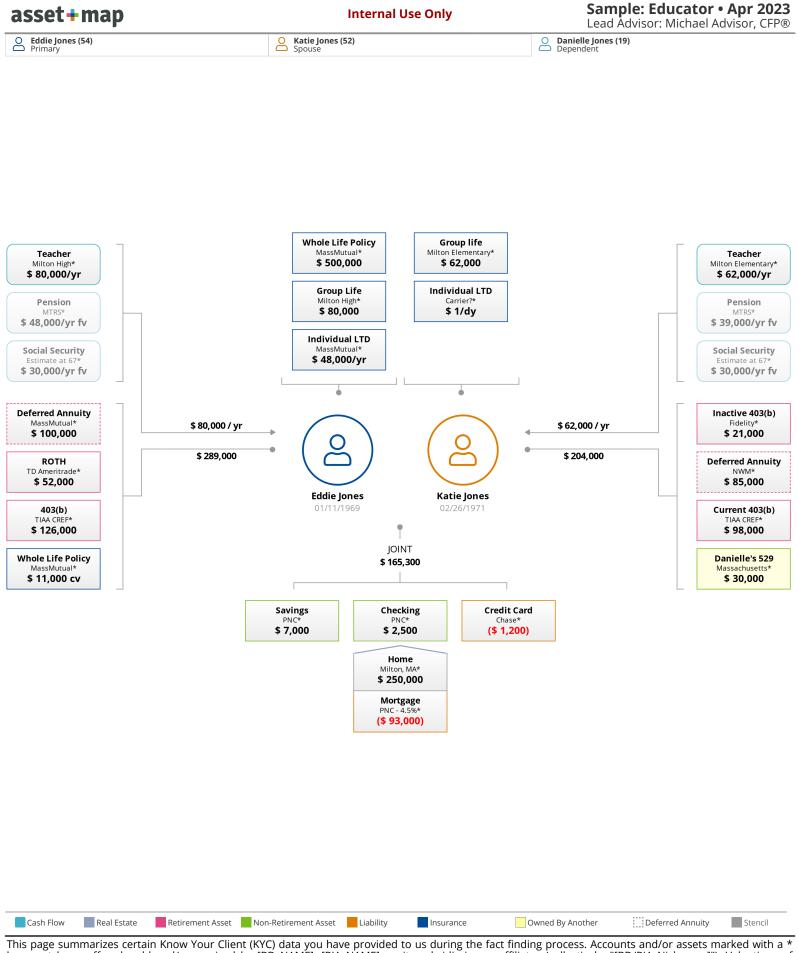

This page summarizes certain Know Your Client (KYC) data you have provided to us during the fact finding process. Accounts and/or assets marked with a \* have not been offered, sold and/or serviced by [BD\_NAME], [RIA\_NAME], or its subsidiaries or affiliates (collectively, "[BD/RIA\_Nickname]"). Valuations of certain assets such as real estate or personal property are based on estimates provided by you, and [BD/RIA\_Nickname] makes no representations as to their value. This is not an official record of your assets or any account and/or contract, and it is provided for your convenience and information only. If there is a discrepancy between any of the information herein and the official records of your assets, accounts and/or contracts, the official records will take precedence. [BD/RIA\_Nickname] makes no representation that the data presented herein, or in any other statement, is accurate. Please verify this data and advise us of any inaccuracies. [BD/RIA\_Nickname] will not monitor or provide service regarding non-managed assets. All Rights Reserved (c) 2023 - Asset-Map(r) Holdings, Inc. Securities offered through Registered Representatives of [BD\_NAME], a Broker/Dealer, Member FINRA/SIPC. Advisory services offered through [RIA\_NAME], a Registered Investment Advisor. [DBA\_Name] and [BD/RIA\_Nickname] are not affiliated.